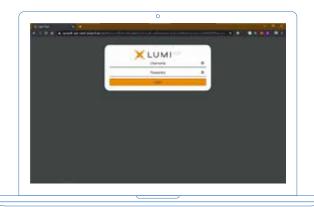

Alternatively, Lumi AGM can be accessed using any web browser on a PC, tablet or smartphone device. To use this method, please go to https://web.lumiagm.com.

To log in to the portal, you will need the following information:

If you are a Shareholder, select 'I have a login' and enter your Username (Boardroom internal S reference number) and Password (postcode or country code), proxies will need to enter their unique Username and Password provided to them by Boardroom, and select 'Login'.