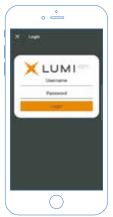

Alternatively, Lumi AGM can be accessed using any web browser on a PC, tablet or smartphone device. To use this method, please go to https://web.lumiagm.com.

To log in to the portal, you will need the following information:

If you are a Shareholder, select 'I have a login' and enter your Username (Boardroom internal S reference number) and Password (postcode or country code), proxies will need to enter their unique Username and Password provided to them by Boardroom, and select 'Login'.