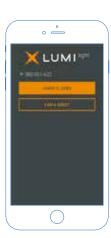

If you are a Shareholder, select 'I have a login' and enter your Username (Boardroom internal S reference number) and Password (postcode or country code), proxies will need to enter their unique Username and Password provided to them by Boardroom, and select 'Login'.

If you are not a Shareholder, select 'l am a guest'. You will be asked to enter your name and email details, then select 'Enter'. Please note, guests are not able to ask questions at the meeting.