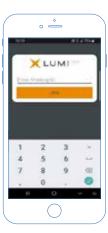

Alternatively, Lumi AGM can be accessed using any web browser on a PC, tablet or smartphone device. To use this method, please go to https://web.lumiagm.com.

To log in to the portal, you will need the following information:

| Meeting ID: 310-385-214 |                                                                                                                                                                                                |
|-------------------------|------------------------------------------------------------------------------------------------------------------------------------------------------------------------------------------------|
| Australian<br>Residents | Username (Boardroom internal S reference number*) and Password (postcode of your registered address)                                                                                           |
| Overseas<br>Residents   | Username (Boardroom internal S reference number*) and Password (three character country code. e.g New Zealand – NZL) A full list of country codes can be found at the end of this guide.       |
| Appointed<br>Proxy      | To receive your Username and Password, please contact our share registry, Boardroom Pty Ltd on <b>1300 737 760</b> or <b>+61 2 9290 9600</b> between 8:15am to 5:30pm (AEST) Monday to Friday. |
| Online registrat        | ion will open at 8:30am (AEST) on Thursday,                                                                                                                                                    |

If you are a Shareholder, select 'I have a login' and enter your Username (Boardroom internal S reference number) and Password (postcode or country code), proxies will need to enter their unique Username and Password provided to them by Boardroom, and select 'Login'.