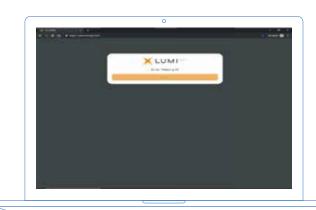

Alternatively, Lumi AGM can be accessed using any web browser on a PC, tablet or smartphone device. To use this method, please go to https://web.lumiagm.com.

To log in to the portal, you will need the following information: