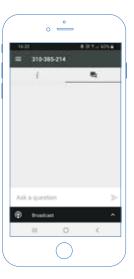

#### If you would like to ask a question:

- 1. Select the question icon
- 2. Compose your question. Please note the item of business your question relates to or, if none, write "General Business"\*\*
- 3. Select the send icon
- 4. You will receive confirmation that your question has been received.
  - \*\* Example:
  - "Item 2 What experience has Mr John Citizen had as a Director of a listed company?" or
  - "General Business Can you advise on revenue projections for 2020"