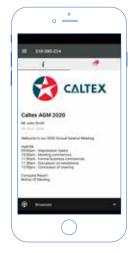

## 2. Navigating

Once you have registered, you will be taken to the homepage which displays your name and meeting information.

To activate the webcast, please click on the **Broadcast bar** at the bottom of the screen. If prompted you may have to click the play button in the window to initiate the broadcast.