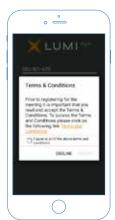

14 May 2020.

\*Boardroom internal S reference number can be located on the back of your proxy form or on your notice of meeting email.

To join the meeting, you will be required to enter the unique 9 digit meeting ID (310-385-214) and select 'Join'. To proceed to registration, you will be asked to read and accept the terms and conditions.

If you are a Shareholder, select 'I have a login' and enter your Username (Boardroom internal S reference number) and Password (postcode or country code), proxies will need to enter their unique Username and Password provided to them by Boardroom, and select 'Login'.

If you are not a Shareholder, select 'l am a guest'. You will be asked to enter your name and email details, then select 'Enter'. Please note, guests are not able to ask questions at the meeting.